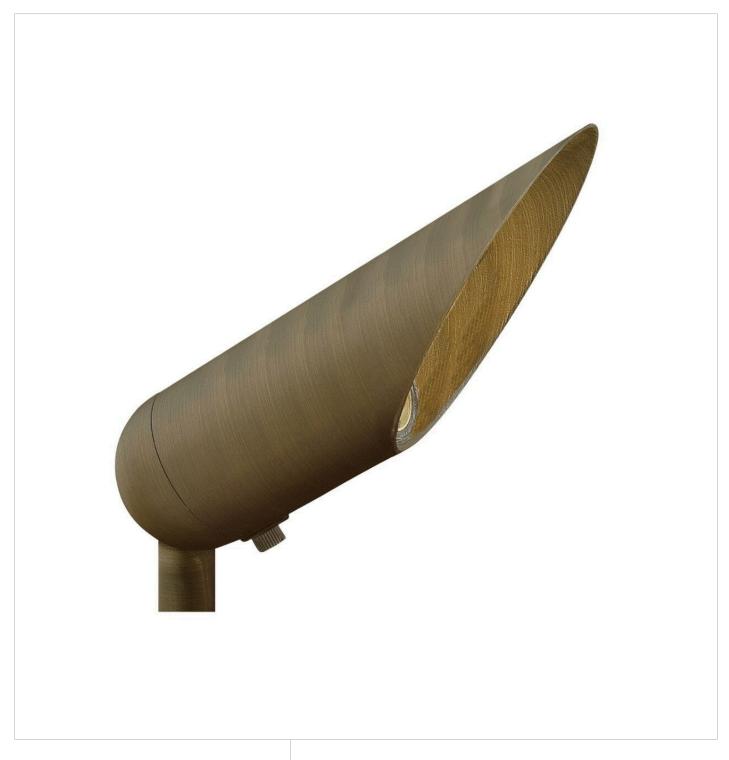

## HARDY ISLAND LED LONG COWL SPOT LIGHT

HARDY ISLAND LED 5W 2700K SPOT LIGHT WITH LONG COW

## 1535MZ-5W27K

Named after the ruggedly beautiful island off the coast of British Columbia, Hardy Island products are impeccably designed to defy the harshest environments. The LumaCORE LED accent lighting system is an expertly engineered core that withstands the elements and provides the the user with full control over wattage and color temperature.

FINISH: Matte Bronze
GLASS: Clear Lens

**WIDTH**: 9.8" **HEIGHT**: 3.3"

LIGHT SOURCE: Integrated LED
TRANSFORMER REQUIRED: Yes

HINKLEY 33000 Pin Oak Parkway Avon Lake, OH 44012 **PHONE: (440) 653-5500** Toll Free: 1 (800) 446-5539 hinkley.com