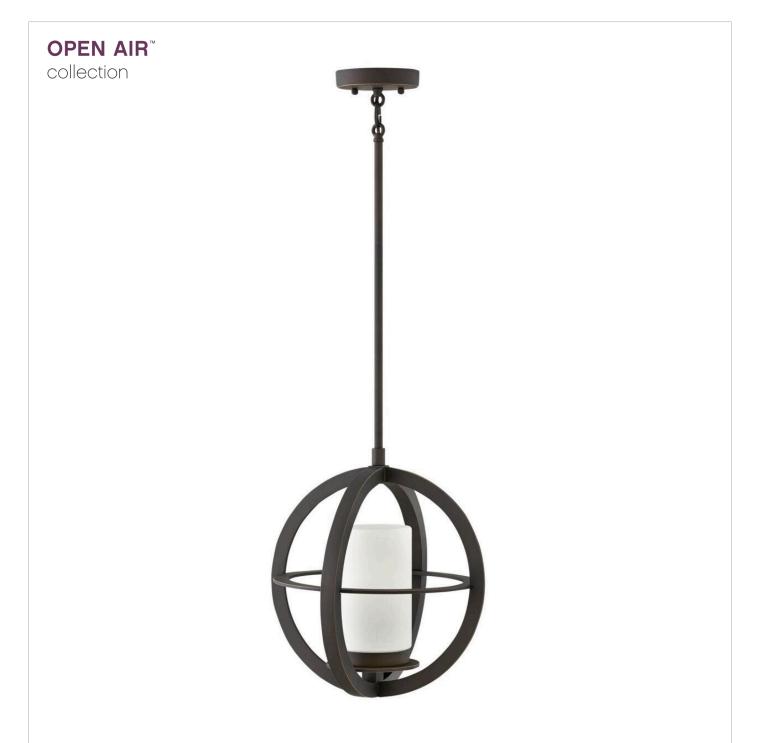

## COMPASS

## MEDIUM HANGING LANTERN

## 1012OZ

Inspired by globes and navigational compasses, this clean and minimal cage design features intersecting spheres of Oil Rubbed Bronze that enclose a sleek pillar of etched opal glass. Constructed from sturdy cast aluminum, Compass maps a path to style for facades that range from traditional to contemporary. FINISH: Oil Rubbed Bronze GLASS: Etched Opal WIDTH: 14" HEIGHT: 14.8" DEPTH: 0 LIGHT SOURCE: Socketed WATTAGE: 1-8w Med. LED, 100w Equiv. or 1-100w Med.