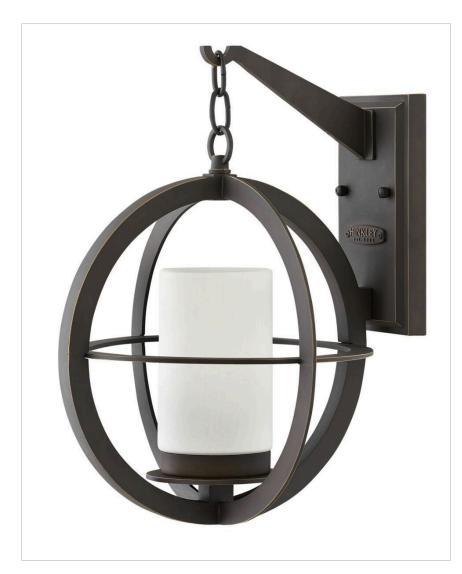

## MEDIUM WALL MOUNT LANTERN

Inspired by globes and navigational compasses, this clean and minimal cage design features intersecting spheres of Oil Rubbed Bronze that enclose a sleek pillar of etched opal glass. Constructed from sturdy cast aluminum, Compass maps a path to style for facades that range from traditional to contemporary.

| DETAILS   |                   |
|-----------|-------------------|
| FINISH:   | Oil Rubbed Bronze |
| MATERIAL: | Aluminum          |
| GLASS:    | Etched Opal       |
| DIMMABLE: | No                |

| DIMENSIONS     |                |
|----------------|----------------|
| WIDTH:         | 12"            |
| HEIGHT:        | 16.3"          |
| WEIGHT:        | 5lb            |
| BACK PLATE:    | 4.75"W X 8.5"H |
| EXTENSION:     | 13"            |
| TOP TO OUTLET: | 5.000000"      |