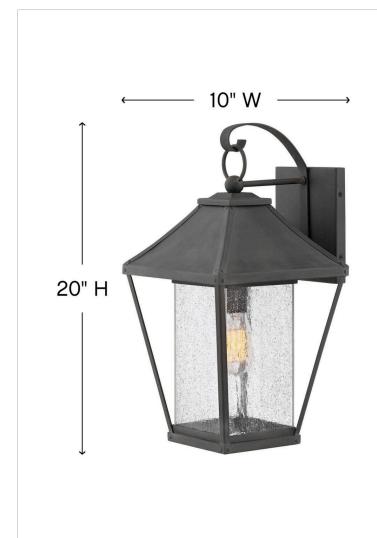

| DETAILS   |              |
|-----------|--------------|
| FINISH:   | Museum Black |
| MATERIAL: | Aluminum     |
| GLASS:    | Clear Seedy  |
| DIMMABLE: | No           |

| DIMENSIONS     |             |
|----------------|-------------|
| WIDTH:         | 10"         |
| HEIGHT:        | 20"         |
| WEIGHT:        | 6lb         |
| BACK PLATE:    | 6"W X 7.5"H |
| EXTENSION:     | 11.5"       |
| TOP TO OUTLET: | 6.750000"   |