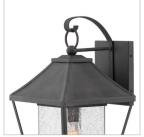

## **PALMER**

## 1215MB

## LARGE WALL MOUNT LANTERN

Palmer brings a dash of southern charm to a classic Americana lantern design with vintage rivets, sweeping roof and oversized loop ensuring a timeless aesthetic. Clear seedy glass and a Museum Black finish combine for a chic updated traditional style.