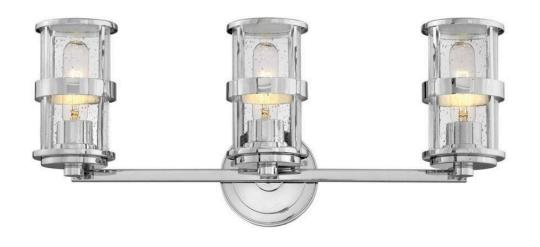

## NOAH

## THREE LIGHT VANITY

## 5433CM

Inspired by the sea, Noah's unique design offers a fresh spin on coastal chic. The sturdy steel construction incorporates nautical touches with lantern-like elements. A bold center band secures the clear seedy glass shade, elegantly diffusing the light source. Refined construction details complete this updated nautical design that will complement a range of vanity styles from coastal to contemporary.

HINKLEY

FINISH: Chrome GLASS: Clear Seedy WIDTH: 23" HEIGHT: 9.8" DEPTH: 0 LIGHT SOURCE: Socketed

HINKLEY 33000 Pin Oak Parkway Avon Lake, OH 44012 PHONE: (440) 653-5500 Toll Free: 1 (800) 446-5539 hinkley.com