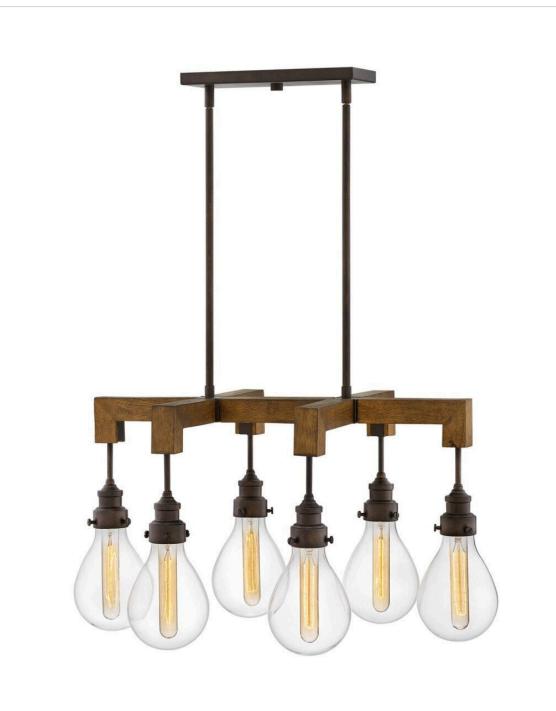

## DENTON

## SMALL SIX LIGHT LINEAR

## 3268IN

Vintage warmth meets modern minimalism in the Denton collection. Offering a range of refined designs to choose from, Denton integrates industrial finishes with rustic wood accents. An over-scaled classic glass form pairs with T-style lamping to deliver a fresh take on modern-farmhouse style.

FINISH: Industrial Iron GLASS: Clear WIDTH: 29.8" HEIGHT: 16.3" LIGHT SOURCE: Socketed WATTAGE: 6-8w Med. LED, 60w Equiv. or 6-60w Med.