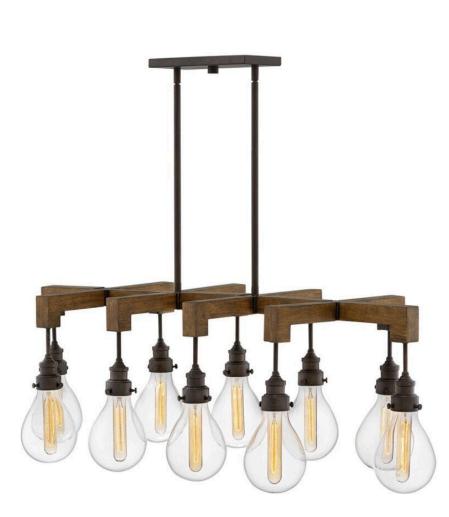

## DENTON

## MEDIUM TEN LIGHT LINEAR

## 3269IN

Vintage warmth meets modern minimalism in the Denton collection. Offering a range of refined designs to choose from, Denton integrates industrial finishes with rustic wood accents. An over-scaled classic glass form pairs with T-style lamping to deliver a fresh take on modern-farmhouse style.

FINISH: Industrial Iron GLASS: Clear WIDTH: 48.5" HEIGHT: 16.3" LIGHT SOURCE: Socketed WATTAGE: 10-8w Med. LED, 60w Equiv. or 10-60w Med.