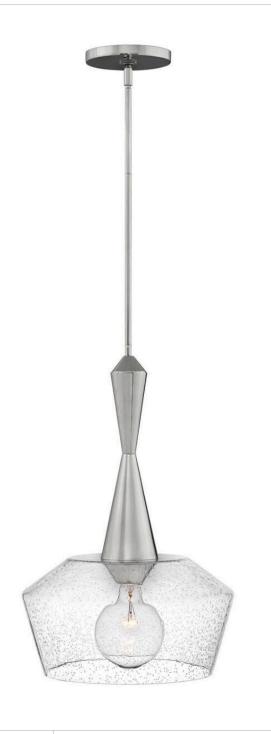

## MEDIUM PENDANT | 4115PN

The Bette pendant captures perfection from every perspective. The distinctively angled, clear seedy glass shade has a mid-century modern profile that is both bold and sophisticated, while the tapered fitter echoes the angular glass. Luxe Heritage Brass or Polished Nickel finish options enhance Bette's panache. FINISH: Polished Nickel with Heritage Brass accents GLASS: Clear Seedy WIDTH: 15" HEIGHT: 23" DEPTH: 0 LIGHT SOURCE: Socketed WATTAGE: 1-10w Med. LED, 100w Equiv. or 1-100w Med.