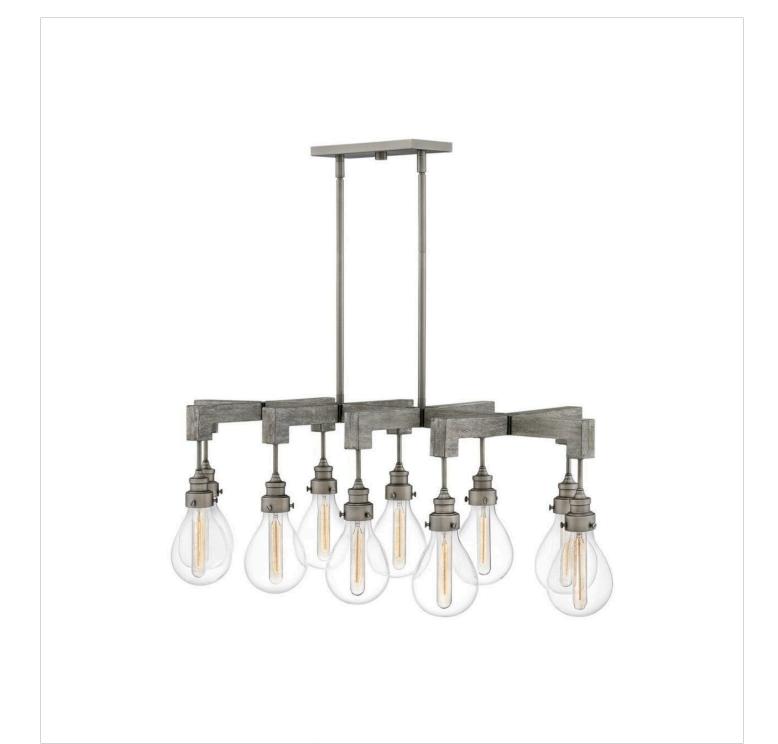

## **DENTON**

MEDIUM TEN LIGHT LINEAR

## 3269PW

Vintage warmth meets modern minimalism in the Denton collection. Offering a range of refined designs to choose from, Denton integrates industrial finishes with rustic wood accents. An over-scaled classic glass form pairs with T-style lamping to deliver a fresh take on modern-farmhouse style.

FINISH: Pewter GLASS: Clear WIDTH: 48.5" HEIGHT: 16.3"

LIGHT SOURCE: Socketed

WATTAGE: 10-8w Med. LED, 60w Equiv. or 10-60w Med.

**HINKLEY** 33000 Pin Oak Parkway Avon Lake, OH 44012 **PHONE: (440) 653-5500** Toll Free: 1 (800) 446-5539 hinkley.com