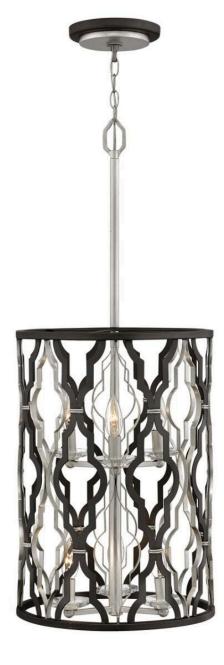

## 3065GG

The Portico pendant highlights the medallion, a classic design element, by fusing this antique pattern with on-trend mixed metal finishes in Glacial and Metallic Matte Bronze to reveal a modern symmetry. Delicate crystal candle cups, an elegantly tapered center column and two-tone canopy ensure refined details emanate throughout Portico's sophisticated design.

## HINKLEY

FINISH: Glacial WIDTH: 14" HEIGHT: 35.3" DEPTH: 0 LIGHT SOURCE: Socketed

HINKLEY 33000 Pin Oak Parkway Avon Lake, OH 44012 PHONE: (440) 653-5500 Toll Free: 1 (800) 446-5539 hinkley.com