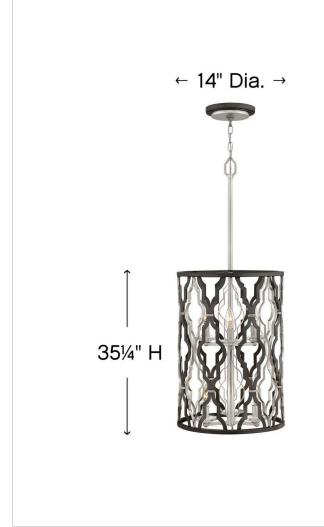

#### 3065GG

MEDIUM OPEN FRAME DRUM

The Portico pendant highlights the medallion, a classic design element, by fusing this antique pattern with on-trend mixed metal finishes in Glacial and Metallic Matte Bronze to reveal a modern symmetry. Delicate crystal candle cups, an elegantly tapered center column and two-tone canopy ensure refined details emanate throughout Portico's sophisticated design.

#### DETAILS

| DETAILO       |         |
|---------------|---------|
| FINISH:       | Glacial |
| MATERIAL:     | Steel   |
| SLOPE DEGREE: | 90      |
| DIMMABLE:     | No      |

#### DIMENSIONS

| WIDTH:  | 14"   |
|---------|-------|
| HEIGHT: | 35.3" |
| WEIGHT: | 9lb   |

٦

#### LIGHT SOURCE

| LIGHT SOURCE: | Socketed |
|---------------|----------|
| VOLTAGE:      | 120v     |

#### MOUNTING

| CANOPY:    | 6.5" Dia. |
|------------|-----------|
| LEAD WIRE: | 1 X 144"  |