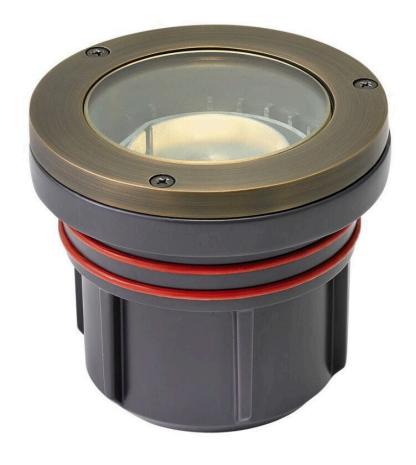

## **WELL LIGHT**

LED 12W 2700K FLAT TOP

## 15702MZ-12W27K

Named after the ruggedly beautiful island off the coast of British Columbia, Hardy Island products are impeccably designed to defy the harshest environments. The LumaCORE LED accent lighting system is an expertly engineered core that withstands the elements and provides the the user with full control over wattage and color temperature.

FINISH: Matte Bronze
GLASS: Clear Lens

WIDTH: 4.5" HEIGHT: 4"

LIGHT SOURCE: LumaCore

TRANSFORMER REQUIRED: Yes

**HINKLEY** 33000 Pin Oak Parkway Avon Lake, OH 44012 **PHONE: (440) 653-5500** Toll Free: 1 (800) 446-5539 hinkley.com