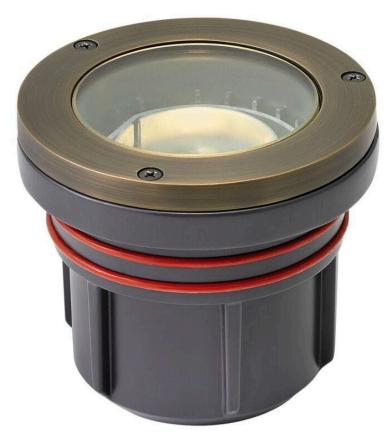

## WELL LIGHT

LED 3W 3000K FLAT TOP

## 15702MZ-3W3K

Named after the ruggedly beautiful island off the coast of British Columbia, Hardy Island products are impeccably designed to defy the harshest environments. The LumaCORE LED accent lighting system is an expertly engineered core that withstands the elements and provides the the user with full control over wattage and color temperature.

## HINKLEY

FINISH: Matte Bronze GLASS: Clear Lens WIDTH: 4.5" HEIGHT: 4" LIGHT SOURCE: LumaCore TRANSFORMER REQUIRED: Yes

HINKLEY 33000 Pin Oak Parkway Avon Lake, OH 44012 PHONE: (440) 653-5500 Toll Free: 1 (800) 446-5539 hinkley.com