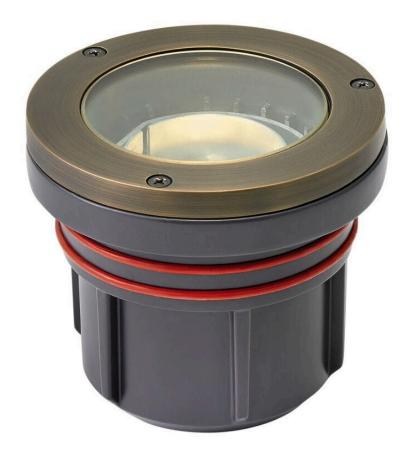

## **WELL LIGHT**

LED 5W 2700K FLAT TOP

## 15702MZ-5W27K

Named after the ruggedly beautiful island off the coast of British Columbia, Hardy Island products are impeccably designed to defy the harshest environments. The LumaCORE LED accent lighting system is an expertly engineered core that withstands the elements and provides the the user with full control over wattage and color temperature.

FINISH: Matte Bronze
GLASS: Clear Lens

WIDTH: 4.5" HEIGHT: 4"

LIGHT SOURCE: LumaCore

TRANSFORMER REQUIRED: Yes

**HINKLEY** 33000 Pin Oak Parkway Avon Lake, OH 44012 **PHONE: (440) 653-5500** Toll Free: 1 (800) 446-5539 hinkley.com