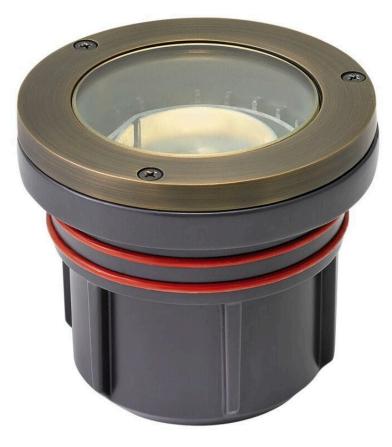

## WELL LIGHT

LED 5W 3000K FLAT TOP

## 15702MZ-5W3K

Named after the ruggedly beautiful island off the coast of British Columbia, Hardy Island products are impeccably designed to defy the harshest environments. The LumaCORE LED accent lighting system is an expertly engineered core that withstands the elements and provides the the user with full control over wattage and color temperature.

## HINKLEY

FINISH: Matte Bronze GLASS: Clear Lens WIDTH: 4.5" HEIGHT: 4" LIGHT SOURCE: LumaCore TRANSFORMER REQUIRED: Yes

HINKLEY 33000 Pin Oak Parkway Avon Lake, OH 44012 PHONE: (440) 653-5500 Toll Free: 1 (800) 446-5539 hinkley.com