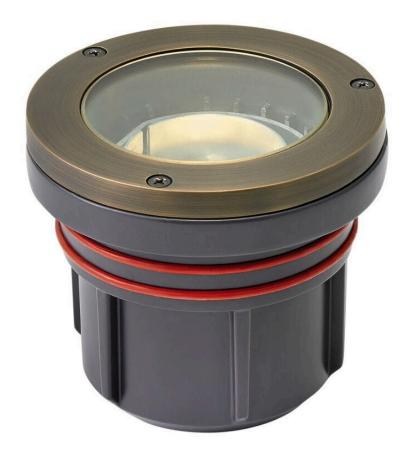

## **WELL LIGHT**

LED 8W 2700K FLAT TOP

## 15702MZ-8W27K

Named after the ruggedly beautiful island off the coast of British Columbia, Hardy Island products are impeccably designed to defy the harshest environments. The LumaCORE LED accent lighting system is an expertly engineered core that withstands the elements and provides the the user with full control over wattage and color temperature.

FINISH: Matte Bronze
GLASS: Clear Lens

WIDTH: 4.5" HEIGHT: 4"

LIGHT SOURCE: LumaCore

TRANSFORMER REQUIRED: Yes

**HINKLEY** 33000 Pin Oak Parkway Avon Lake, OH 44012 **PHONE: (440) 653-5500** Toll Free: 1 (800) 446-5539 hinkley.com