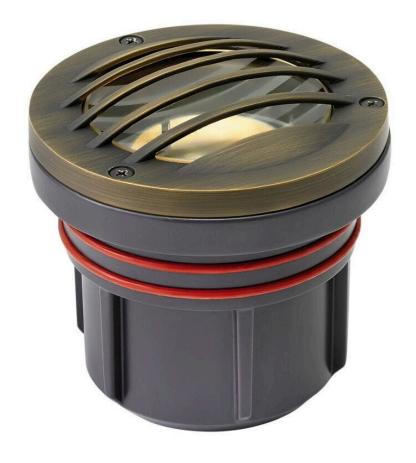

## **WELL LIGHT**

LED 12W 2700K GRILL TOP

## 15705MZ-12W27K

Named after the ruggedly beautiful island off the coast of British Columbia, Hardy Island products are impeccably designed to defy the harshest environments. The LumaCORE LED accent lighting system is an expertly engineered core that withstands the elements and provides the the user with full control over wattage and color temperature.

FINISH: Matte Bronze
GLASS: Clear Lens

**WIDTH**: 4.8" **HEIGHT**: 4.8"

LIGHT SOURCE: LumaCore

TRANSFORMER REQUIRED: Yes

**HINKLEY** 33000 Pin Oak Parkway Avon Lake, OH 44012 **PHONE: (440) 653-5500** Toll Free: 1 (800) 446-5539 hinkley.com