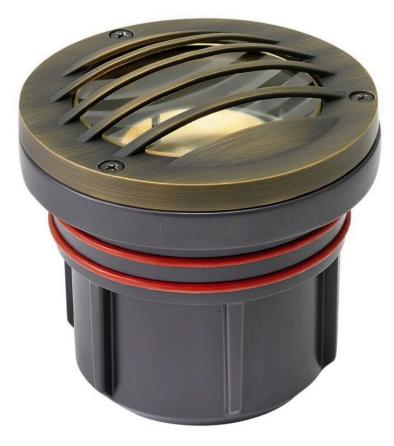

## WELL LIGHT

LED 12W 3000K GRILL TOP

## 15705MZ-12W3K

Named after the ruggedly beautiful island off the coast of British Columbia, Hardy Island products are impeccably designed to defy the harshest environments. The LumaCORE LED accent lighting system is an expertly engineered core that withstands the elements and provides the the user with full control over wattage and color temperature.

## HINKLEY

FINISH: Matte Bronze GLASS: Clear Lens WIDTH: 4.8" HEIGHT: 4.8" LIGHT SOURCE: LumaCore TRANSFORMER REQUIRED: Yes

HINKLEY 33000 Pin Oak Parkway Avon Lake, OH 44012 PHONE: (440) 653-5500 Toll Free: 1 (800) 446-5539 hinkley.com