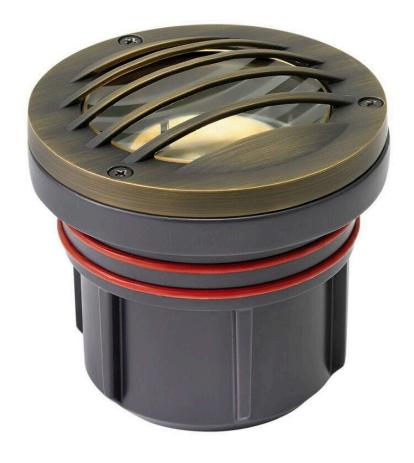

## **WELL LIGHT**

LED 3W 2700K GRILL TOP

## 15705MZ-3W27K

Named after the ruggedly beautiful island off the coast of British Columbia, Hardy Island products are impeccably designed to defy the harshest environments. The LumaCORE LED accent lighting system is an expertly engineered core that withstands the elements and provides the the user with full control over wattage and color temperature.

FINISH: Matte Bronze
GLASS: Clear Lens

**WIDTH**: 4.8" **HEIGHT**: 4.8"

LIGHT SOURCE: LumaCore

TRANSFORMER REQUIRED: Yes

**HINKLEY** 33000 Pin Oak Parkway Avon Lake, OH 44012 **PHONE: (440) 653-5500** Toll Free: 1 (800) 446-5539 hinkley.com