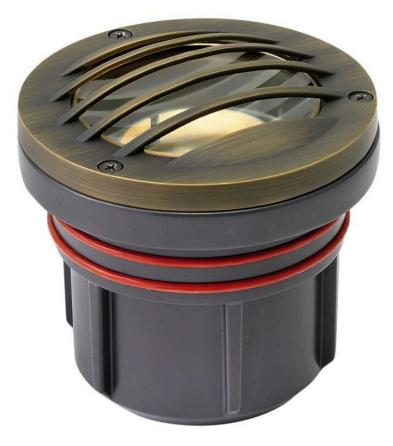

## WELL LIGHT

LED 3W 3000K GRILL TOP

## 15705MZ-3W3K

Named after the ruggedly beautiful island off the coast of British Columbia, Hardy Island products are impeccably designed to defy the harshest environments. The LumaCORE LED accent lighting system is an expertly engineered core that withstands the elements and provides the the user with full control over wattage and color temperature.

## HINKLEY

FINISH: Matte Bronze GLASS: Clear Lens WIDTH: 4.8" HEIGHT: 4.8" LIGHT SOURCE: LumaCore TRANSFORMER REQUIRED: Yes

HINKLEY 33000 Pin Oak Parkway Avon Lake, OH 44012 PHONE: (440) 653-5500 Toll Free: 1 (800) 446-5539 hinkley.com