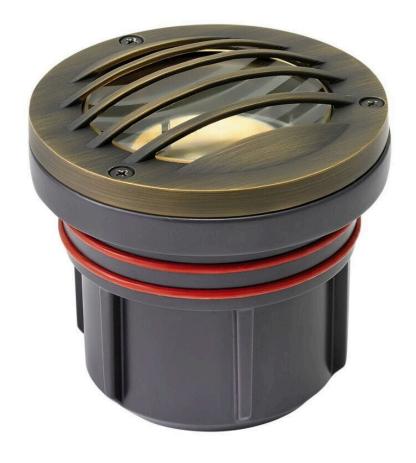

## **WELL LIGHT**

LED 5W 2700K GRILL TOP

## 15705MZ-5W27K

Named after the ruggedly beautiful island off the coast of British Columbia, Hardy Island products are impeccably designed to defy the harshest environments. The LumaCORE LED accent lighting system is an expertly engineered core that withstands the elements and provides the the user with full control over wattage and color temperature.

FINISH: Matte Bronze
GLASS: Clear Lens

**WIDTH**: 4.8" **HEIGHT**: 4.8"

LIGHT SOURCE: LumaCore

TRANSFORMER REQUIRED: Yes

**HINKLEY** 33000 Pin Oak Parkway Avon Lake, OH 44012 **PHONE: (440) 653-5500** Toll Free: 1 (800) 446-5539 hinkley.com