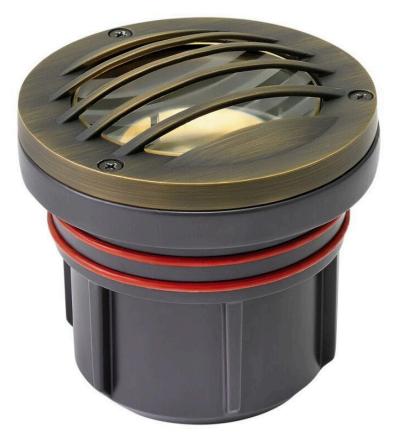

## WELL LIGHT

LED 5W 3000K GRILL TOP

## 15705MZ-5W3K

Named after the ruggedly beautiful island off the coast of British Columbia, Hardy Island products are impeccably designed to defy the harshest environments. The LumaCORE LED accent lighting system is an expertly engineered core that withstands the elements and provides the the user with full control over wattage and color temperature.

## HINKLEY

FINISH: Matte Bronze GLASS: Clear Lens WIDTH: 4.8" HEIGHT: 4.8" LIGHT SOURCE: LumaCore TRANSFORMER REQUIRED: Yes

HINKLEY 33000 Pin Oak Parkway Avon Lake, OH 44012 PHONE: (440) 653-5500 Toll Free: 1 (800) 446-5539 hinkley.com