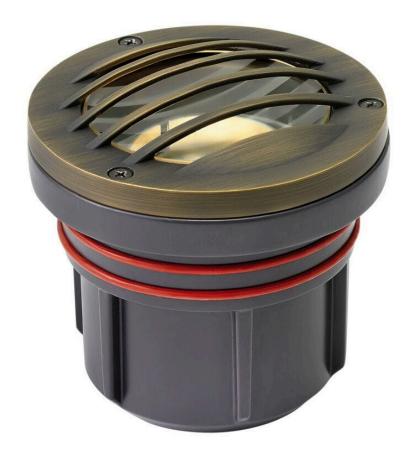

## **WELL LIGHT**

LED 8W 2700K GRILL TOP

## 15705MZ-8W27K

Named after the ruggedly beautiful island off the coast of British Columbia, Hardy Island products are impeccably designed to defy the harshest environments. The LumaCORE LED accent lighting system is an expertly engineered core that withstands the elements and provides the the user with full control over wattage and color temperature.

FINISH: Matte Bronze
GLASS: Clear Lens

**WIDTH**: 4.8" **HEIGHT**: 4.8"

LIGHT SOURCE: LumaCore

TRANSFORMER REQUIRED: Yes

**HINKLEY** 33000 Pin Oak Parkway Avon Lake, OH 44012 **PHONE: (440) 653-5500** Toll Free: 1 (800) 446-5539 hinkley.com