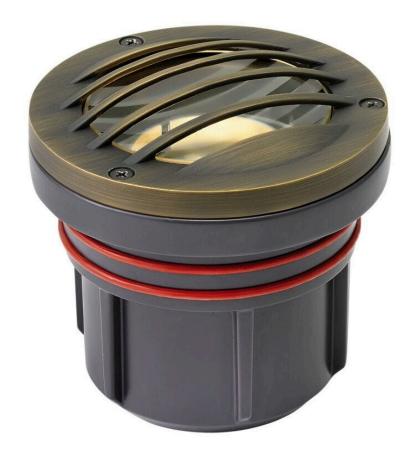

## **WELL LIGHT**

LED 8W 3000K GRILL TOP

## 15705MZ-8W3K

Named after the ruggedly beautiful island off the coast of British Columbia, Hardy Island products are impeccably designed to defy the harshest environments. The LumaCORE LED accent lighting system is an expertly engineered core that withstands the elements and provides the the user with full control over wattage and color temperature.

FINISH: Matte Bronze
GLASS: Clear Lens

**WIDTH**: 4.8" **HEIGHT**: 4.8"

LIGHT SOURCE: LumaCore

TRANSFORMER REQUIRED: Yes

HINKLEY 33000 Pin Oak Parkway Avon Lake, OH 44012 **PHONE: (440) 653-5500** Toll Free: 1 (800) 446-5539 hinkley.com