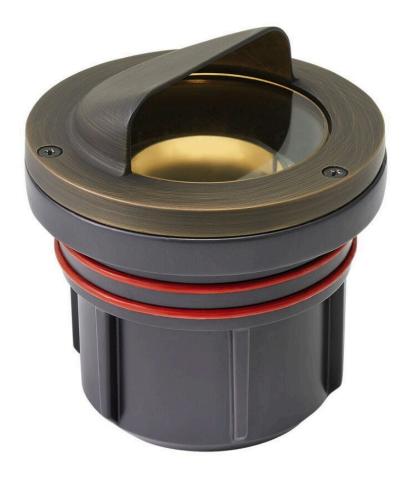

## **WELL LIGHT**

LED 12W 2700K SHIELDED

## 15708MZ-12W27K

Named after the ruggedly beautiful island off the coast of British Columbia, Hardy Island products are impeccably designed to defy the harshest environments. The LumaCORE LED accent lighting system is an expertly engineered core that withstands the elements and provides the the user with full control over wattage and color temperature.

FINISH: Matte Bronze
GLASS: Clear Lens

WIDTH: 4.5"

HEIGHT: 5"

LIGHT SOURCE: LumaCore

TRANSFORMER REQUIRED: Yes

**HINKLEY** 33000 Pin Oak Parkway Avon Lake, OH 44012 **PHONE: (440) 653-5500** Toll Free: 1 (800) 446-5539 hinkley.com