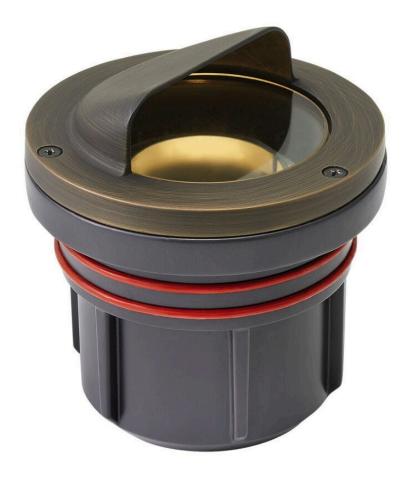

## **WELL LIGHT**

LED 5W 2700K SHIELDED

## 15708MZ-5W27K

Named after the ruggedly beautiful island off the coast of British Columbia, Hardy Island products are impeccably designed to defy the harshest environments. The LumaCORE LED accent lighting system is an expertly engineered core that withstands the elements and provides the the user with full control over wattage and color temperature.

FINISH: Matte Bronze
GLASS: Clear Lens

WIDTH: 4.5" HEIGHT: 5"

LIGHT SOURCE: LumaCore

TRANSFORMER REQUIRED: Yes

**HINKLEY** 33000 Pin Oak Parkway Avon Lake, OH 44012 **PHONE: (440) 653-5500** Toll Free: 1 (800) 446-5539 hinkley.com