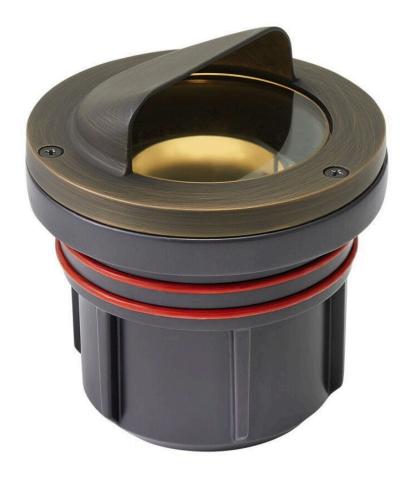

## **WELL LIGHT**

LED 5W 3000K SHIELDED

## 15708MZ-5W3K

Named after the ruggedly beautiful island off the coast of British Columbia, Hardy Island products are impeccably designed to defy the harshest environments. The LumaCORE LED accent lighting system is an expertly engineered core that withstands the elements and provides the the user with full control over wattage and color temperature.

FINISH: Matte Bronze
GLASS: Clear Lens

WIDTH: 4.5" HEIGHT: 5"

LIGHT SOURCE: LumaCore

TRANSFORMER REQUIRED: Yes

**HINKLEY** 33000 Pin Oak Parkway Avon Lake, OH 44012 **PHONE: (440) 653-5500** Toll Free: 1 (800) 446-5539 hinkley.com