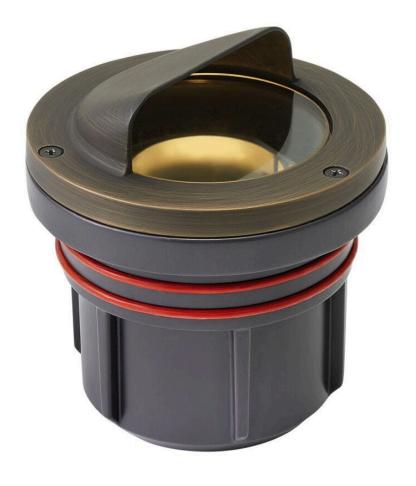

## **WELL LIGHT**

LED 8W 3000K SHIELDED

## 15708MZ-8W3K

Named after the ruggedly beautiful island off the coast of British Columbia, Hardy Island products are impeccably designed to defy the harshest environments. The LumaCORE LED accent lighting system is an expertly engineered core that withstands the elements and provides the the user with full control over wattage and color temperature.

FINISH: Matte Bronze
GLASS: Clear Lens

WIDTH: 4.5" HEIGHT: 5"

LIGHT SOURCE: LumaCore

TRANSFORMER REQUIRED: Yes

**HINKLEY** 33000 Pin Oak Parkway Avon Lake, OH 44012 **PHONE: (440) 653-5500** Toll Free: 1 (800) 446-5539 hinkley.com