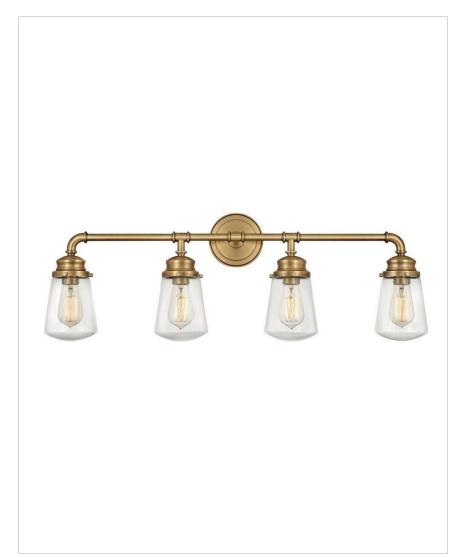

## 5034HB

LARGE FOUR LIGHT VANITY

Charming and classic, Fritz embraces a simplicity that is anything but basic. Industrial design elements are balanced with sturdy cast details and gleaming, refined finishes for a timeless silhouette.

| DETAILS   |                |
|-----------|----------------|
| FINISH:   | Heritage Brass |
| MATERIAL: | Steel          |
| GLASS:    | Clear          |
| DIMMABLE: | No             |

| DIMENSIONS     |           |
|----------------|-----------|
| WIDTH:         | 33.8"     |
| HEIGHT:        | 11.8"     |
| WEIGHT:        | 7lb       |
| BACK PLATE:    | 5" Dia.   |
| EXTENSION:     | 6.5"      |
| TOP TO OUTLET: | 2.500000" |

## PRODUCT DETAILS:

- Mounting hardware is hidden on the back plate to ensure a clean silhouette
- Fixture can be mounted either up or down
- Suitable for use in damp locations as defined by NEC and CEC. Meets United States UL Underwriters Laboratories & CSA Canadian Standards Association Product Safety Standards.
- Ideal for vintage filament bulbs (not included)
- Angular lines, a bold finish, simple shape and sturdy details merge for a robust but pared down industrial design