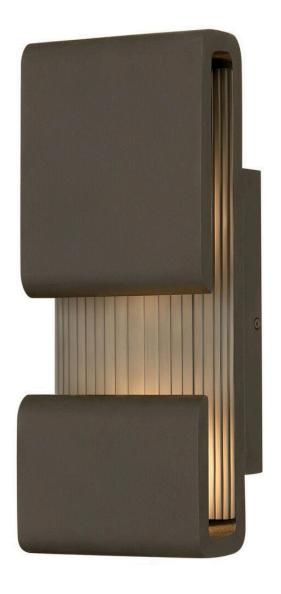

## 2810OZ

Contour is sleek, sculptured and most definitely sophisticated. The low profile is discreet, yet the integrated high performance LED makes an innovative impact both inside and out. Illumination glows up and down from the cast canopy, and the louvres are highlighted from the inner LED to emphasize the smooth curves and clean lines of Contour. Black, Bronze or Cement Gray finishes complement any decor.

FINISH: Oil Rubbed Bronze

WIDTH: 5.8" HEIGHT: 15" DEPTH: 0

**LIGHT SOURCE**: Integrated LED

HINKLEY 33000 Pin Oak Parkway Avon Lake, OH 44012 **PHONE: (440) 653-5500** Toll Free: 1 (800) 446-5539 hinkley.com