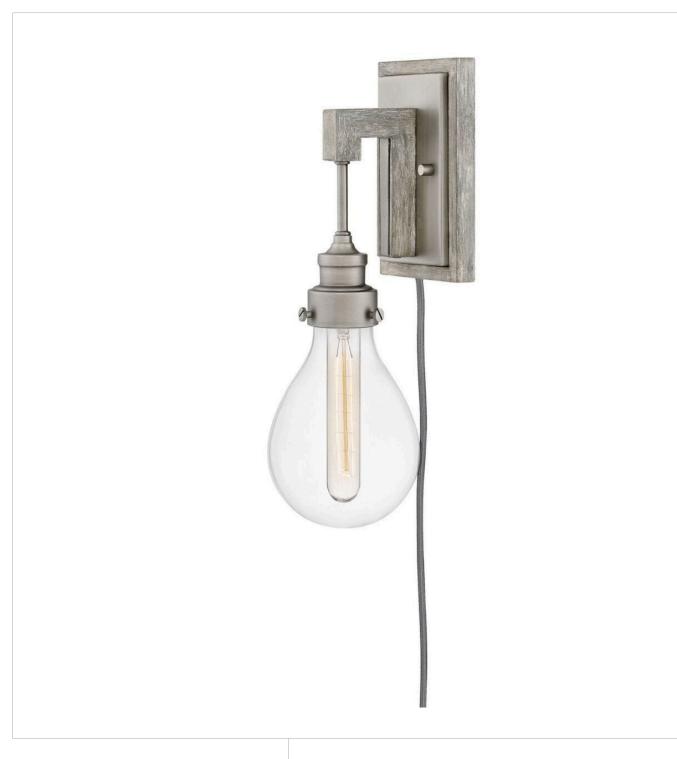

## **DENTON**

MEDIUM SINGLE LIGHT PLUG-IN SCONCE

## 3262PW

Vintage warmth meets modern minimalism in the Denton collection. Offering a range of refined designs to choose from, Denton integrates industrial finishes with rustic wood accents. An over-scaled classic glass form pairs with T-style lamping to deliver a fresh take on modern-farmhouse style.

FINISH: Pewter GLASS: Clear WIDTH: 5.3" HEIGHT: 15.8" DEPTH: 0

**LIGHT SOURCE**: Socketed

WATTAGE: 1-8w Med. LED, 60w Equiv. or 1-60w Med.

**HINKLEY** 33000 Pin Oak Parkway Avon Lake, OH 44012 **PHONE: (440) 653-5500** Toll Free: 1 (800) 446-5539 hinkley.com