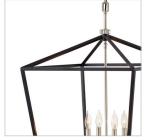

## **STINSON**

## 3538BK

## SMALL OPEN FRAME CHANDELIER

For a classic statement-maker, Stinson hits the mark. A robust open and airy cage, designed for maximum impact in a Distressed Brass or Black and Polished Nickel finish, is accompanied by refined sparkling crystal accents to create the perfect mix of traditional appeal and industrial panache.