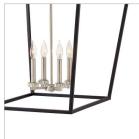

## **STINSON**

## 3538BK

## SMALL OPEN FRAME CHANDELIER

For a classic statement-maker, Stinson hits the mark. A robust open and airy cage, designed for maximum impact in a Distressed Brass or Black and Polished Nickel finish, is accompanied by refined sparkling crystal accents to create the perfect mix of traditional appeal and industrial panache.