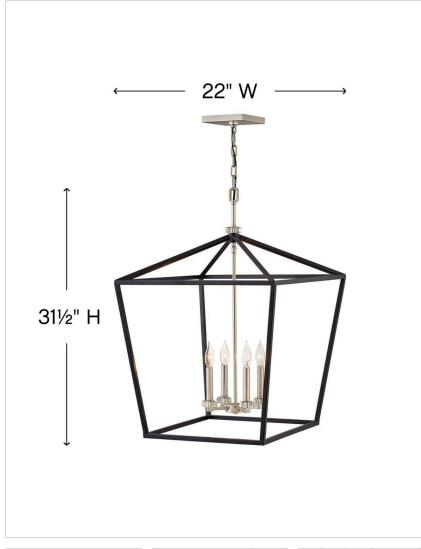

| DETAILS       |       |
|---------------|-------|
| FINISH:       | Black |
| MATERIAL:     | Steel |
| SLOPE DEGREE: | 90    |
| DIMMABLE:     | No    |

| DIMENSIONS |       |
|------------|-------|
| WIDTH:     | 22"   |
| HEIGHT:    | 31.5" |
| WEIGHT:    | 9.5lb |