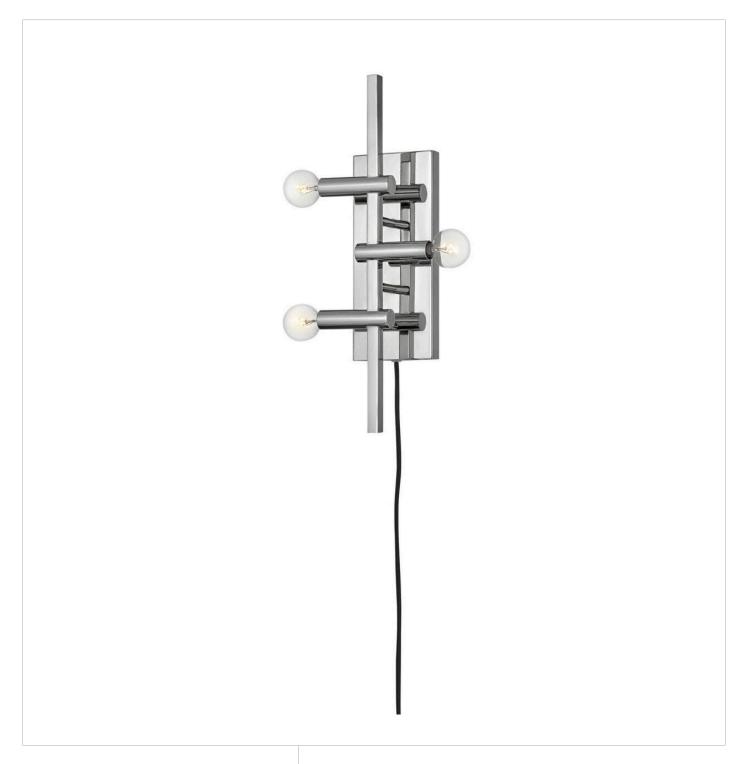

## **KINZIE**

MEDIUM THREE LIGHT PLUG-IN SCONCE

## 4122PN

Contemporary style takes shape with the geometric profile of Kinzie. This pinup sconce is straightforward in design with unequivocal impact. The rectangular backplate serves up three simple; horizontal tube candles in either Modern Brass or Polished Nickel. A touch sensor and three brightness levels help set the mood. Kinzie's cord can be moved to the top or bottom allowing it to be mirrored left or right for a symmetrical look.

FINISH: Polished Nickel with Heritage Brass accents

WIDTH: 6.3" HEIGHT: 18" DEPTH: 0

LIGHT SOURCE: Socketed

WATTAGE: 3-5w Cand. LED, 60w Equiv. or 3-60w Cand.

HINKLEY 33000 Pin Oak Parkway Avon Lake, OH 44012 **PHONE: (440) 653-5500** Toll Free: 1 (800) 446-5539 hinkley.com