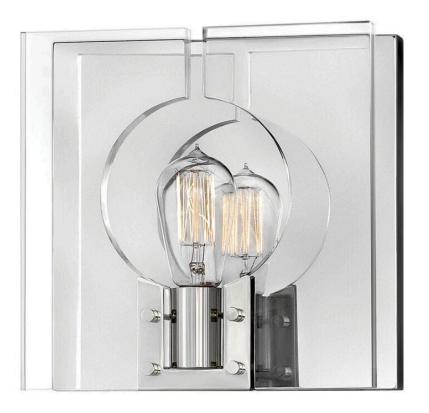

## **LUDLOW**

MEDIUM SINGLE LIGHT SCONCE

## 41310PNI

Ludlow cleverly blends a penchant for industrial features with inspiration drawn from Palladian architecture. Designed around the light source, Ludlow plays with the simple geometry of circles and squares for an ultra-stylish composition. Ludlow is part of the Lisa McDennon Collection.

**FINISH**: Polished Nickel with Heritage Brass accents

GLASS: Clear Acrylic

WIDTH: 10.5" HEIGHT: 10.5" DEPTH: 0

**LIGHT SOURCE**: Socketed

WATTAGE: 1-14w Med. LED, 100w Equiv. or 1-100w Med.

**HINKLEY** 33000 Pin Oak Parkway Avon Lake, OH 44012 **PHONE: (440) 653-5500** Toll Free: 1 (800) 446-5539 hinkley.com