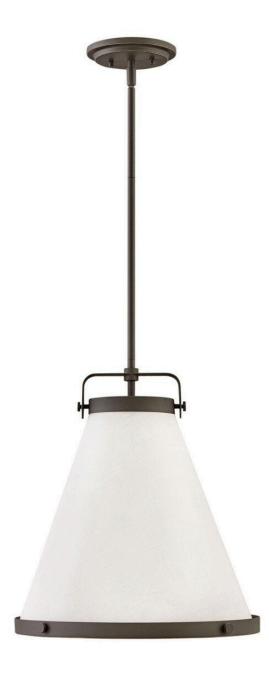

## LARGE PENDANT | 4993OZ

Simple, purposeful details are what make Lexi an essential element to transitional or farmhouse decor. The off-white textured fabric shade is cut on the bias and banded on top and bottom in stunning rings with matching knobs, while a top strap ties the look together. A stem with swivel allows for easy rotation. Don't let the clean lines deceive, Lexi is purely upscale in design. FINISH: Oil Rubbed Bronze SHADE: Off-White Textured WIDTH: 16" HEIGHT: 17.8" DEPTH: 0 LIGHT SOURCE: Socketed WATTAGE: 1-12w Med. LED, 100w Equiv. or 1-100w Med.