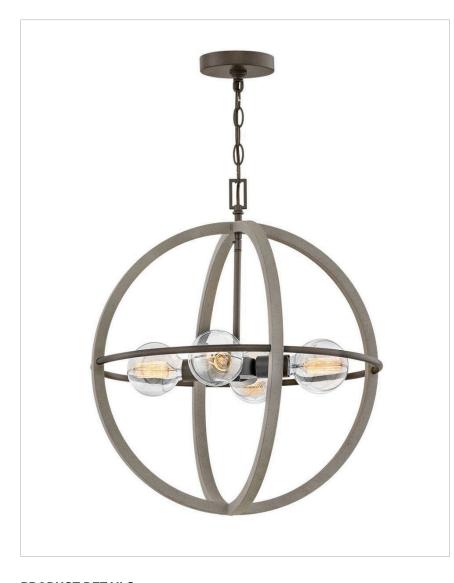

## LARGE ORB PENDANT

Bodie is simple, sturdy and built to last, just as expected when industrial and farmhouse influences combine. The open globe look revolves around clean vertical lines with a Dark Cement finish encircling a single Bronze finish horizontal band. A Bronze stem and canopy complete the two-tone design.