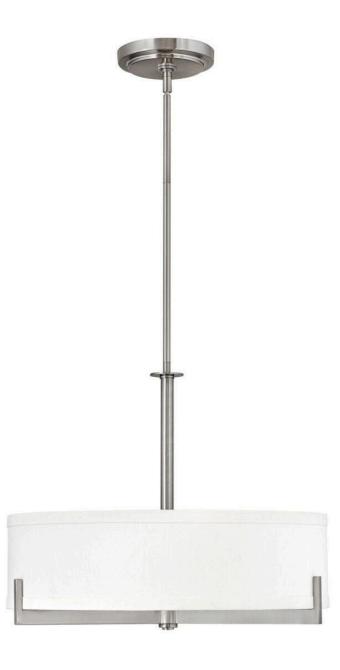

## 4234BN

Hayes is intrinsically basic in design but makes a bold impact in any space. Three Brushed Nickel or Oil Rubbed Bronze arms support the base and, merging both form and function, reach up and around to support the shade. The overscaled off-white linen shade evenly distributes light without overpowering the decor. FINISH: Brushed Nickel GLASS: Etched Acrylic SHADE: Off-White Linen WIDTH: 22.3" HEIGHT: 18" DEPTH: 0 LIGHT SOURCE: Socketed WATTAGE: 3-14w Med. LED, 100w Equiv. or 3-100w Med.