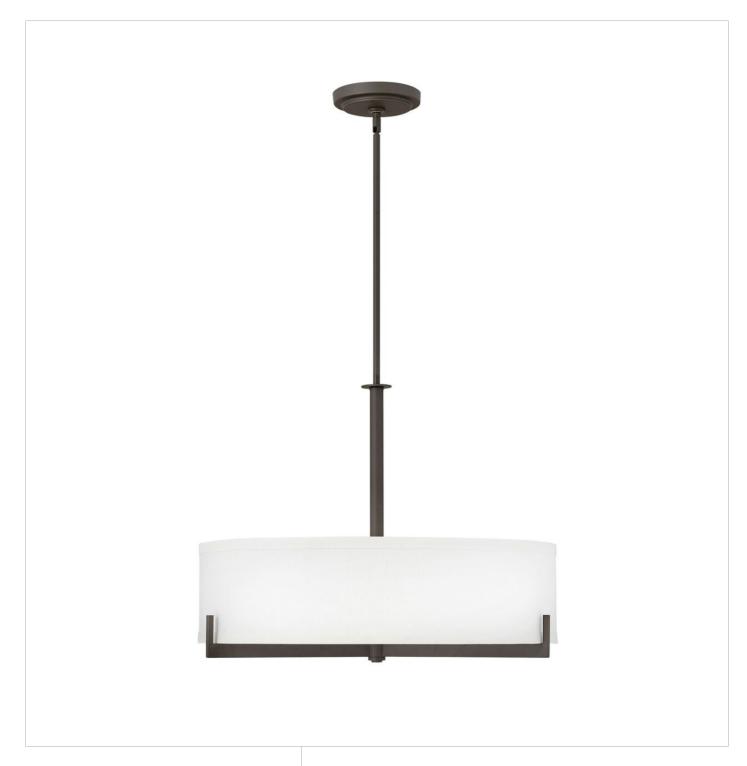

## **HAYES**

MEDIUM DRUM CHANDELIER

## 4236OZ

Hayes is intrinsically basic in design but makes a bold impact in any space. Three Brushed Nickel or Oil Rubbed Bronze arms support the base and, merging both form and function, reach up and around to support the shade. The overscaled off-white linen shade evenly distributes light without overpowering the decor.

**FINISH**: Oil Rubbed Bronze **GLASS**: Etched Acrylic

SHADE: Off-White Linen

WIDTH: 27" HEIGHT: 21" DEPTH: 0

LIGHT SOURCE: Socketed

WATTAGE: 4-14w Med. LED, 100w Equiv. or 4-100w Med.

**HINKLEY** 33000 Pin Oak Parkway Avon Lake, OH 44012 **PHONE: (440) 653-5500** Toll Free: 1 (800) 446-5539 hinkley.com