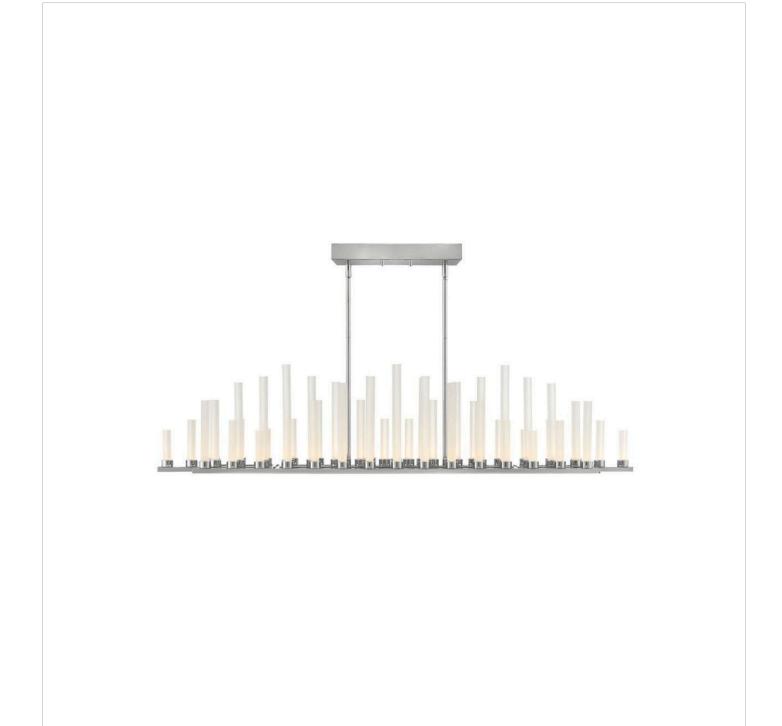

## **TRINITY**

MEDIUM LED LINEAR

## FR46108PNI

This stunning silhouette suggests rows of candles burning at different rates as in days of old, yet Trinity is modern in every aspect. Each frosted glass column is evenly lit with integrated LED, producing multiple points of light in undulating fashion along the Polished Nickel or Heritage Brass frame. The effect is breathtaking, unexpected and completely spectacular.

FINISH: Polished Nickel with Heritage Brass accents

PHONE: (440) 653-5500

Toll Free: 1 (800) 446-5539

GLASS: Frosted WIDTH: 48" HEIGHT: 10.8"

**LIGHT SOURCE**: Integrated LED