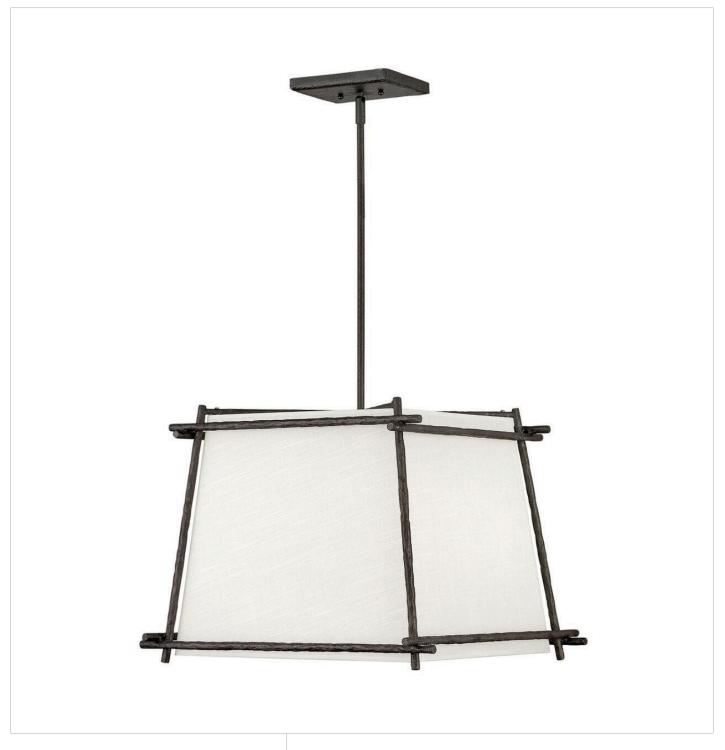

## 3674FE

Tress approaches style from different angles. Available in a variety of styles including a ring and linear chandelier, pendant, and sconce - recognized by its hammered metal rods of Champagne Gold, Forged Iron, or Burnished Nickel (sconce only). Tress uses this natural look to add an organic feel to transitional decor.

FINISH: Forged Iron SHADE: Off-White Textured WIDTH: 21" HEIGHT: 16.3" DEPTH: 0 LIGHT SOURCE: Socketed WATTAGE: 4-5w Cand. LED, 60w Equiv. or 4-60w Cand.