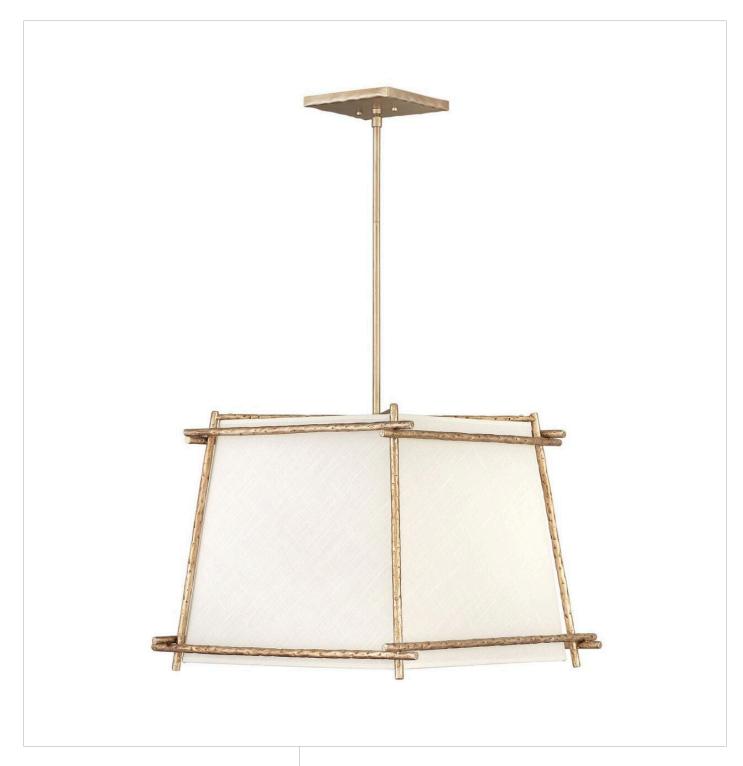

## **TRESS**

SMALL DRUM CHANDELIER

## 3674CPG

Tress approaches style from different angles. Available in a variety of styles including a ring and linear chandelier, pendant, and sconce - recognized by its hammered metal rods of Champagne Gold, Forged Iron, or Burnished Nickel (sconce only). Tress uses this natural look to add an organic feel to transitional decor.

**FINISH**: Champagne Gold **SHADE**: Off-White Textured

WIDTH: 21"
HEIGHT: 16.3"
DEPTH: 0

**LIGHT SOURCE**: Socketed

WATTAGE: 4-5w Cand. LED, 60w Equiv. or 4-60w Cand.

**HINKLEY** 33000 Pin Oak Parkway Avon Lake, OH 44012 **PHONE: (440) 653-5500** Toll Free: 1 (800) 446-5539 hinkley.com