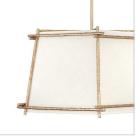

## SMALL DRUM CHANDELIER

Tress approaches style from different angles. Available in a variety of styles including a ring and linear chandelier, pendant, and sconce - recognized by its hammered metal rods of Champagne Gold, Forged Iron, or Burnished Nickel (sconce only). Tress uses this natural look to add an organic feel to transitional decor.

| DETAILS       |                    |
|---------------|--------------------|
| FINISH:       | Champagne Gold     |
| MATERIAL:     | Steel              |
| SHADE:        | Off-White Textured |
| SLOPE DEGREE: | 90                 |
| DIMMABLE:     | No                 |