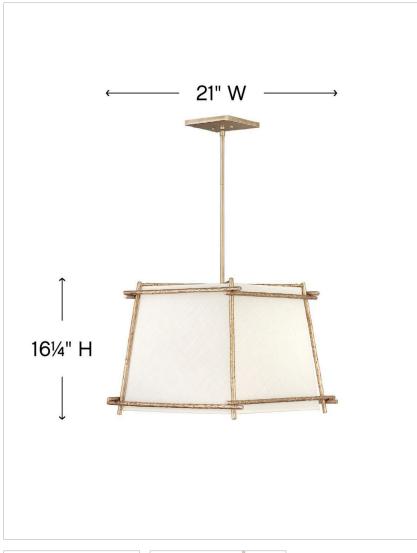

| DIMENSIONS |       |
|------------|-------|
| WIDTH:     | 21"   |
| HEIGHT:    | 16.3" |
| WEIGHT:    | 9lb   |

| LIGHT SOURCE  |                                              |
|---------------|----------------------------------------------|
| LIGHT SOURCE: | Socketed                                     |
| WATTAGE:      | 4-5w Cand. LED, 60w<br>Equiv. or 4-60w Cand. |
| VOLTAGE:      | 120v                                         |

| MOUNTING    |          |
|-------------|----------|
| CANOPY:     | 6.5" Sq. |
| LEAD WIRE:  | 1 X 120" |
| MAX HEIGHT: | 49       |

| SHIPPING       |      |
|----------------|------|
| CARTON LENGTH: | 24   |
| CARTON WIDTH:  | 24   |
| CARTON HEIGHT: | 20.5 |
| CARTON WEIGHT: | 10   |