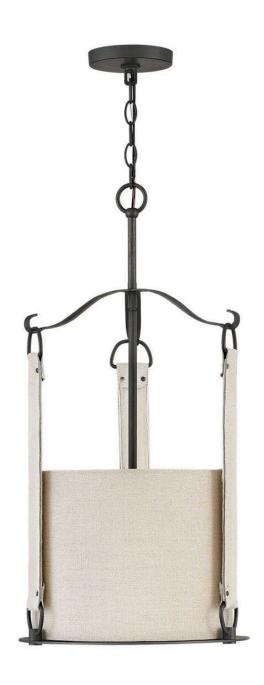

## **TELLURIDE**

## MEDIUM PENDANT | 3763BGR

Rustic and sturdy, but with graceful arches and unexpected details, Telluride embodies a rugged, Western spirit. A Brushed Graphite finish yoke curves down to support the Hair-On-Hide straps holding an over scaled Oatmeal Linen shade. A rustic candle cluster completes the lodge look.

**FINISH**: Brushed Graphite **SHADE**: Oatmeal Linen

WIDTH: 14.3" HEIGHT: 28" DEPTH: 0

**LIGHT SOURCE**: Socketed

WATTAGE: 3-5w Cand. LED, 60w Equiv. or 3-60w Cand.

**HINKLEY** 33000 Pin Oak Parkway Avon Lake, OH 44012 **PHONE: (440) 653-5500** Toll Free: 1 (800) 446-5539 hinkley.com