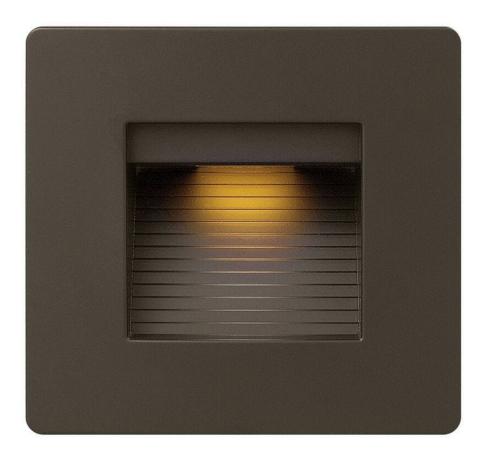

## **LUNA**

LED 3000K STEP LIGHT 120V HORIZONTAL DOUBLE GANG

## 58506BZ3K

The Luna step light is the perfect addition to any interior or exterior lighting plan and complements the Hinkley Luna outdoor lantern collection. A contemporary styled radius front die cast faceplate is included. The Luna step light is compatible with any decorator style faceplate and is easily retrofitted to any gang/receptacle location.

FINISH: Bronze WIDTH: 4.8" HEIGHT: 4.5"

**LIGHT SOURCE**: Integrated LED **WATTAGE**: 4w LED \*Included

**HINKLEY** 33000 Pin Oak Parkway Avon Lake, OH 44012 **PHONE: (440) 653-5500** Toll Free: 1 (800) 446-5539 hinkley.com