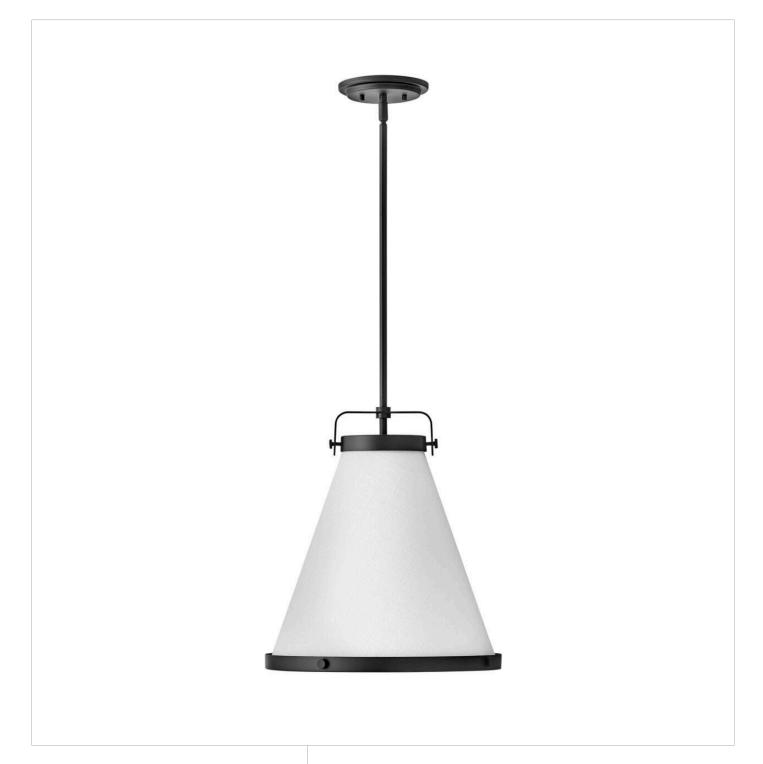

## **LEXI**

## LARGE PENDANT | 4993BK

Simple, purposeful details are what make Lexi an essential element to transitional or farmhouse décor. The off-white textured fabric shade is cut on the bias and banded on top and bottom in stunning rings with matching knobs, while a top strap ties the look together. A stem with swivel allows for easy rotation. Don't let the clean lines deceive, Lexi is purely upscale in design.

FINISH: Black

SHADE: Off-White Textured

WIDTH: 16" HEIGHT: 17.8" DEPTH: 0

**LIGHT SOURCE**: Socketed

WATTAGE: 1-12w Med. LED, 100w Equiv.

**HINKLEY** 33000 Pin Oak Parkway Avon Lake, OH 44012 **PHONE: (440) 653-5500** Toll Free: 1 (800) 446-5539 hinkley.com