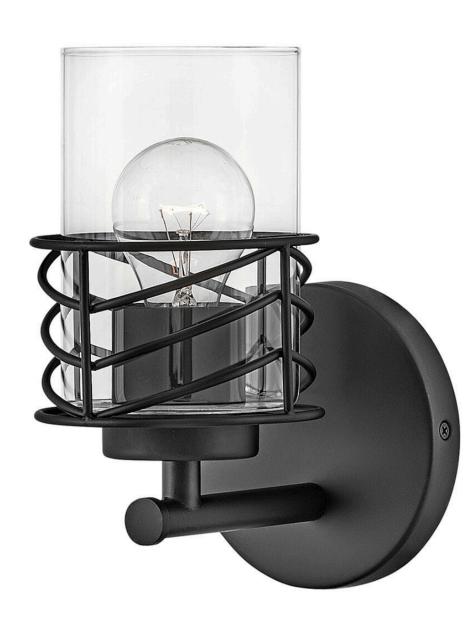

## DELLA

SMALL SINGLE LIGHT VANITY

## 50260BK

Della's unique chevron design casts beautiful shadows through clear glass. Transitional in style, Della is at home within a wide variety of décors - from bohemian to vintage mid-century to updated traditional. Available in a classic Black or a Lacquered Brass finish, this artistic family exudes stylish flair. FINISH: Black GLASS: Clear WIDTH: 5.5" HEIGHT: 9.5" DEPTH: 0 LIGHT SOURCE: Socketed WATTAGE: 1-12w Med. LED, 100w Equiv.