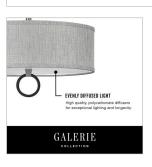

## MEDIUM SEMI-FLUSH MOUNT

Perfected by its prominent round or square finial, Link represents an updated design suitable for all types of rooms. Its shade comes in Off White Linen or Heather Gray Linen, complemented by a Black or Brushed Nickel color combinations to enhance its chic silhouette.

## PRODUCT DETAILS:

- Suitable for use in dry (indoor) locations as defined by NEC and CEC. Meets United States UL Underwriters Laboratories & CSA Canadian Standards Association Product Safety Standards.
- Classic, elegant lines and timeless details enhance a traditional space
- Merging modern and classic elements, the Galerie collection offers a selection of LED ceiling and sconce fixtures with unique details that effortlessly balance a variety of spaces with form and function. The complementary contours, materials and finishes allow each silhouette to be used in unison or easily combined with other Galerie pieces.
- Shade has three-prong mount resting on lower diffuser allowing easy tip-off, no tool lamp change. Fixture design promotes natural convection to extend LED lamp life.
- Diffusers are made of high transmittance, high diffusion, color stable LDA-filled polycarbonate to maximize delivered lumens