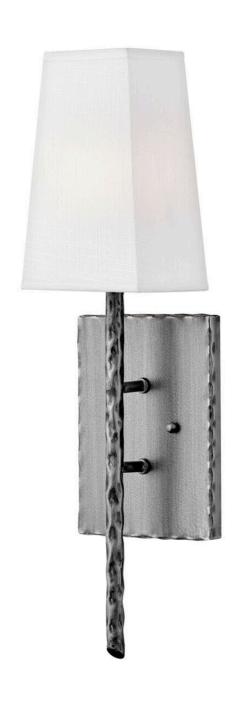

## 3670BNN

Tress approaches style from a different angle. The off-white textured fabric shade is bias-cut and framed in overlapping, hammered metal rods of Champagne Gold or Forged Iron. This simple structure translates into a sophisticated trapezoidal prism. Tress uses this natural look to add an organic feel to transitional decor.

**FINISH**: Burnished Nickel **SHADE**: Off-White Textured

WIDTH: 6"

**HEIGHT**: 20.8" **DEPTH**: 0

**LIGHT SOURCE**: Socketed

WATTAGE: 1-5w Cand. LED, 60w Equiv.

**HINKLEY** 33000 Pin Oak Parkway Avon Lake, OH 44012 **PHONE: (440) 653-5500** Toll Free: 1 (800) 446-5539 hinkley.com