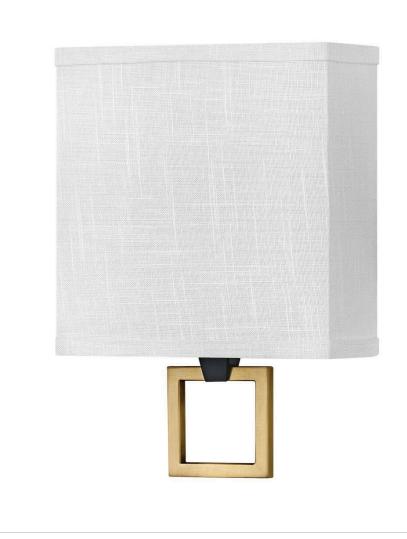

## MEDIUM SINGLE LIGHT SCONCE

Perfected by its prominent round or square finial, Link represents an updated design suitable for all types of rooms. Its shade comes in Off White Linen or Heather Gray Linen, complemented by a Black or Brushed Nickel color combinations to enhance its chic silhouette.

| DETAILS   |                                 |
|-----------|---------------------------------|
| FINISH:   | Black                           |
| MATERIAL: | Steel                           |
| SHADE:    | Off-White Linen                 |
| DIMMABLE: | YES - CL TYPE DIMMER<br>(SSL7A) |