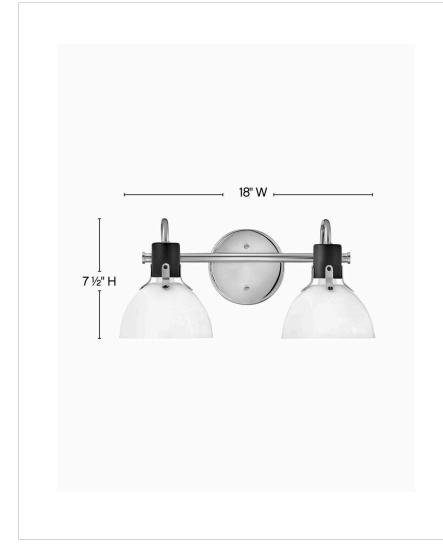

| DIMENSIONS     |         |
|----------------|---------|
| WIDTH:         | 18"     |
| HEIGHT:        | 7.5"    |
| WEIGHT:        | 3lb     |
| BACK PLATE:    | 5" Dia. |
| EXTENSION:     | 8.3"    |
| TOP TO OUTLET: | 3.25"   |