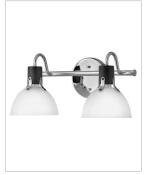

## SMALL TWO LIGHT VANITY

Argo exudes class and style with a vintage industrial flair and a sleek silhouette. This transitional design features suspended cased opal glass complemented by a Heritage Brass with Black finish.

| DETAILS   |                                            |
|-----------|--------------------------------------------|
| FINISH:   | Chrome                                     |
| MATERIAL: | Steel                                      |
| GLASS:    | Cased Opal                                 |
| DIMMABLE: | YES - WITH DIMMABLE<br>LAMP (NOT INCLUDED) |