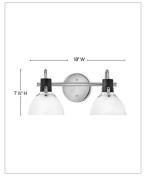

| DIMENSIONS     |         |
|----------------|---------|
| WIDTH:         | 18"     |
| HEIGHT:        | 7.5"    |
| WEIGHT:        | 3lb     |
| BACK PLATE:    | 5" Dia. |
| EXTENSION:     | 8.3"    |
| TOP TO OUTLET: | 3.25"   |